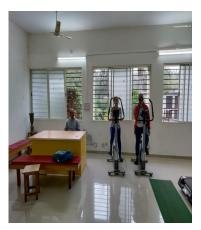

#### **Sports Facilities**

### **Sports Committee and Facilities 2021-2022**

Director of Physical Education: Prof. Hareshbhai M.Patel

Sports Room: Room No - 4

Hareshbhai M. Patel Coordinator
 Dr. Pranav P. Joshipura Member
 Dr. Kiran M. Dave Member
 Prof. Arun B. Ganvit Member
 Dr. Jyotiben M. Panchal Member
 Prof. Bharat P. Kalaria Member

#### List of Sports Room Equipment and Facilities

| Name of Equipment / Facility         | No |
|--------------------------------------|----|
| Table Tennis Table (T.T. Bat, Ball)  | 1  |
| Trade Mill                           | 2  |
| Cycle                                | 3  |
| Judo Pit                             | 20 |
| Judo Dress                           | 3  |
| Carom Board                          | 3  |
| Chess Board                          | 4  |
| Electronic Commercial Weight Machine | 1  |
| Cricket Kit                          | 1  |
| Boxing Kit                           | 1  |
| Measure Tape                         | 1  |
| Volley Ball net                      | 1  |
| Volley Ball                          | 4  |
| Hand Ball net                        | 1  |
| Hand Ball                            | 4  |
| Stature Meter                        | 1  |
| Multi Gym                            | 1  |